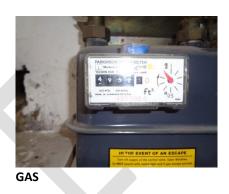

This check in report should be read in conjunction of inventory report from SAMPLE COMPANY

| METER READINGS |                                                |           |                                 |             |
|----------------|------------------------------------------------|-----------|---------------------------------|-------------|
|                | LOCATION                                       | SERIAL NO | READING IN                      | READING OUT |
| ELECTRICITY    | Built in storage<br>cupboard                   | 000000    | 2032 KW/h<br>409 m <sup>3</sup> |             |
| GAS            | Communal riser<br>cupboard<br>FB2 key required | 000000    | 40363                           |             |
| WATER          | Communal riser<br>cupboard<br>FB2 key required | 000000    | 00201                           |             |