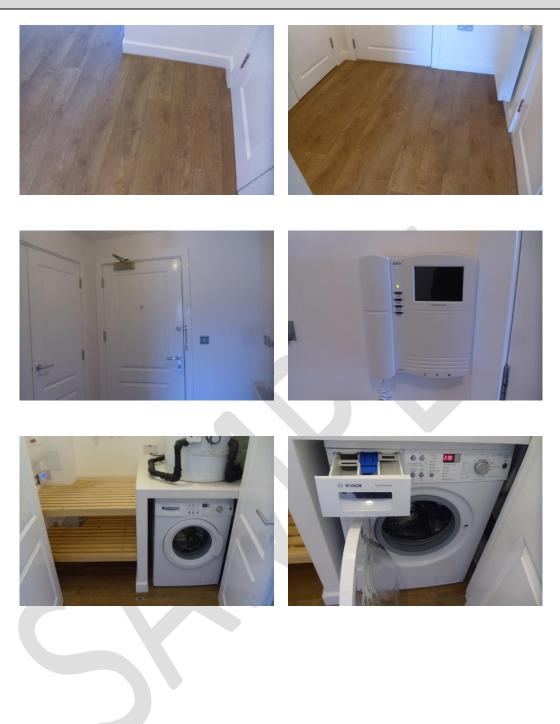

5

| FRONT DOOR AND ENTRANCE HALL |                                                                     |                 |
|------------------------------|---------------------------------------------------------------------|-----------------|
| AREA                         | CHECK IN NOTES                                                      | CHECK OUT NOTES |
| DOOR EXTERIOR                | Good condition/ working order                                       |                 |
| DOOR INTERIOR                | Few small scuff marks at mid -level to the panel                    |                 |
| CEILING                      | Newly decorated                                                     |                 |
| LIGHTING                     | Working order<br>Small tear to the base of the<br>Iampshade         |                 |
| WALLS                        | 3 x Picture hooks<br>Grazing to angles<br>Few odd small scuff marks |                 |
| HEATING                      | Good condition                                                      |                 |

|                     | Few odd small scull marks                           |   |
|---------------------|-----------------------------------------------------|---|
| HEATING             | Good condition                                      |   |
|                     | Not tested                                          |   |
|                     | Fittings intact                                     |   |
| FLOORING            | Dusty to the edges by the joins                     |   |
|                     | Stain to the 1 <sup>st</sup> panel forward of entry |   |
|                     | Light surface scuffs at entry                       |   |
| SKIRTING            | Good condition, clean                               |   |
| SKIKTING            | Light shrinkage to joins                            |   |
|                     |                                                     |   |
|                     | Wood knots visible in parts                         |   |
| SWITCHES/ SOCKETS   | Good condition / complete                           |   |
|                     |                                                     |   |
| MISCELLANEOUS ITEMS | Entry phone in working order / few                  | _ |
|                     | grubby marks                                        |   |
| BUILT IN CUPBOARDS  | Large shrinkage crack to the interior               |   |
|                     | wall at high level                                  |   |
|                     | Damp/ Water staining to the floor next              |   |
|                     | to the washing machine                              |   |
| WASHING MACHINE     | Light soap residue to tray                          |   |
| WASHING WACHINE     | Integrated mould to seal                            |   |
|                     |                                                     |   |
|                     | Clean to door hatch                                 |   |
|                     | Tested for power                                    |   |
|                     |                                                     |   |
|                     |                                                     |   |
|                     |                                                     |   |
|                     |                                                     |   |
|                     |                                                     |   |
|                     |                                                     |   |
|                     |                                                     |   |
|                     |                                                     |   |
|                     |                                                     |   |
|                     |                                                     |   |
|                     |                                                     |   |
|                     |                                                     |   |
|                     |                                                     |   |
|                     |                                                     |   |
|                     |                                                     | 1 |