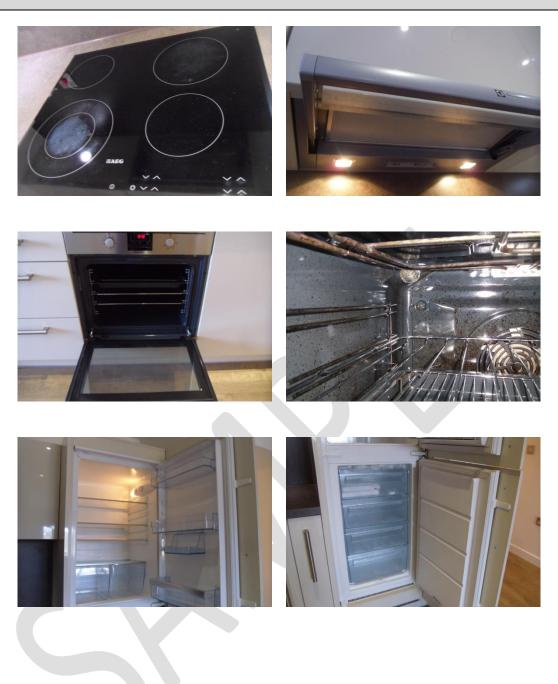

# **BATHROOM PHOTOS PAGE 2**

| <b>RECEPTION/ KITCHEN</b> |
|---------------------------|
|---------------------------|

| AREA              | CHECK IN NOTES                                                                                                                                                                                                                                                                                          | CHECK OUT NOTES |  |
|-------------------|---------------------------------------------------------------------------------------------------------------------------------------------------------------------------------------------------------------------------------------------------------------------------------------------------------|-----------------|--|
| DOOR EXTERIOR     | Odd scuff to base                                                                                                                                                                                                                                                                                       |                 |  |
| DOOR INTERIOR     | Odd drip mark to base<br>Frame in good order                                                                                                                                                                                                                                                            |                 |  |
| CEILING           | In good condition<br>Slight discolouration to edges<br>Smoke alarm tested for power                                                                                                                                                                                                                     |                 |  |
| LIGHTING          | No shades<br>Bulbs in working order                                                                                                                                                                                                                                                                     |                 |  |
| WALLS             | Scuffs and light rubs at entry to right<br>wall at mid and low level<br>Further light scuffs mid and low level<br>to right wall forward of the TV and by<br>the balcony door, otherwise in good<br>condition<br>Some light oil spots and drip marks left<br>of hob<br>Odd drip mark and spot, also some |                 |  |
| UFATING           | scuffs above and right of the sink<br>Back splash sticky with some grubby<br>marks, oily                                                                                                                                                                                                                |                 |  |
| HEATING           | Thermostat and cap intact<br>Light dust to surface                                                                                                                                                                                                                                                      |                 |  |
| FLOOR             | Light fluff to surface<br>Odd scuff mark to surface<br>White residue marks to floor panel<br>joins forward of the fridge and right of<br>it, also by the dishwasher<br>Residue visible to floor panel joins<br>Odd light fluff to surface                                                               |                 |  |
| SKIRTING          | Odd angle grazes to right wall at entry<br>Further light scuffs and marks in parts                                                                                                                                                                                                                      |                 |  |
| SWITCHES/ SOCKETS | Light dust to surface<br>Sockets not fully inspected                                                                                                                                                                                                                                                    |                 |  |
| WINDOWS           | Windows are clean to the interior<br>Light dust to the exterior                                                                                                                                                                                                                                         |                 |  |
| CURTAINS/ BLINDS  | Not fitted                                                                                                                                                                                                                                                                                              |                 |  |
| SINK              | Tarnished to the interior with some<br>scale by the waste<br>Light scale to the tap spout<br>Surface scratches to the sink interior<br>and to edges                                                                                                                                                     |                 |  |
| WORK TOP          | In good order<br>Slightly sticky to left of the hob<br>No visible chips to edges or scratches<br>to surface                                                                                                                                                                                             |                 |  |
| KITCHEN UNITS     | All doors and drawers in working order<br>Clean to the interior and exterior<br>Light usage to drawers<br>Scuffs to under the sink unit base                                                                                                                                                            |                 |  |
| НОВ               | Slight ghosting to left top ceramic<br>plate and to bottom<br>All tested for power<br>No visible chips to hob edge                                                                                                                                                                                      |                 |  |

## **RECEPTION/ KITCHEN**

| AREA                | CHECK IN NOTES                             | CHECK OUT NOTES |
|---------------------|--------------------------------------------|-----------------|
| OVEN                | Burnt-on grease to the back of the         |                 |
|                     | interior oven                              |                 |
|                     | Base and sides clean                       |                 |
|                     | Door some residue and tarnished to         |                 |
|                     | the interior with some ring marks          |                 |
|                     | visible in between door glass              |                 |
| EXTRACTOR FAN       | Filter sticky slightly, but in clean order |                 |
| FRIDGE/ FREEZER     | Light bulb in working order                |                 |
|                     | Generally clean to interior with minor     |                 |
|                     | debris to corners                          |                 |
|                     | Some scuff marks to interior fridge        |                 |
|                     | base and to right side                     |                 |
|                     | Freezer section not fully defrosted        |                 |
|                     | No visible cracks to drawers               |                 |
| DISHWASHER          | Tested for power                           |                 |
|                     | Generally in good clean order with         |                 |
|                     | light scale by the filter                  |                 |
|                     | Some tarnishing to the interior door       |                 |
| MICROWAVE           | Light in working order                     |                 |
|                     | Slight tarnished to the interior           |                 |
|                     | Clean                                      |                 |
|                     | Tested for power                           |                 |
| MISCELLANEOUS ITEMS | Manuals seen for: AEG hob, Siemens         |                 |
|                     | oven, Electrolux extractor hood,           |                 |
|                     | Zanussi fridge/freezer, Bosch washing      |                 |
|                     | machine, Siemens dishwasher,               |                 |
|                     | Siemens microwave                          |                 |
|                     |                                            |                 |
|                     |                                            |                 |
|                     |                                            |                 |
|                     |                                            |                 |
|                     |                                            |                 |
|                     |                                            |                 |
|                     |                                            |                 |
|                     |                                            |                 |
|                     |                                            |                 |
|                     |                                            |                 |
|                     |                                            |                 |
|                     |                                            |                 |
|                     |                                            |                 |
|                     |                                            |                 |
|                     |                                            |                 |
|                     |                                            |                 |
|                     |                                            | I               |