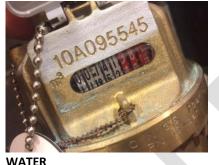

This check in report should be read in conjunction of inventory report from SAMPLE COMPANY

| METER READINGS |                                                |           |                                 |             |
|----------------|------------------------------------------------|-----------|---------------------------------|-------------|
|                | LOCATION                                       | SERIAL NO | READING IN                      | READING OUT |
| ELECTRICITY    | Built in storage<br>cupboard                   | 000000    | 2032 KW/h<br>409 m <sup>3</sup> |             |
| GAS            | Communal riser<br>cupboard<br>FB2 key required | 000000    | 40363                           |             |
| WATER          | Communal riser<br>cupboard<br>FB2 key required | 000000    | 00201                           |             |