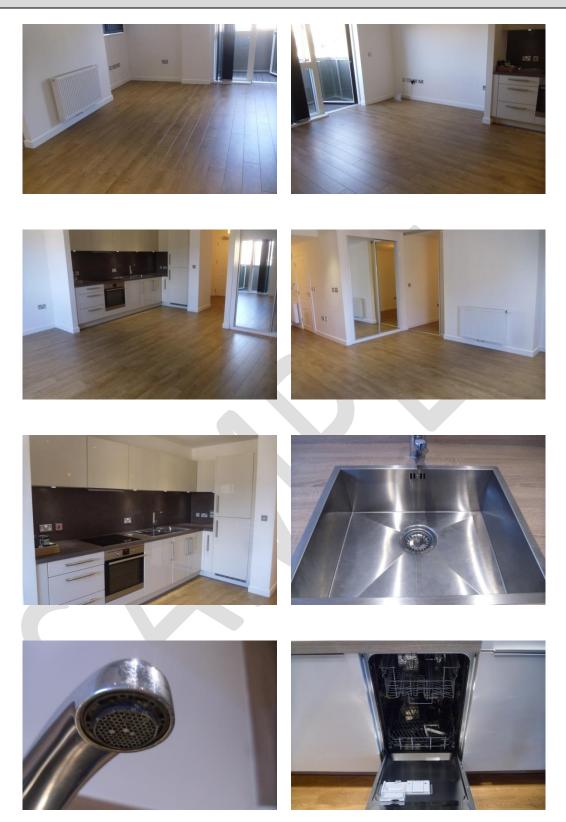

### **BATHROOM PHOTOS**

# **BATHROOM PHOTOS PAGE 2**

| <b>RECEPTION/ KITCHEN</b> |
|---------------------------|
|---------------------------|

| AREA              | CHECK IN NOTES                                                                                                                                                                                                                                                                                          | CHECK OUT NOTES |  |
|-------------------|---------------------------------------------------------------------------------------------------------------------------------------------------------------------------------------------------------------------------------------------------------------------------------------------------------|-----------------|--|
| DOOR EXTERIOR     | Odd scuff to base                                                                                                                                                                                                                                                                                       |                 |  |
| DOOR INTERIOR     | Odd drip mark to base<br>Frame in good order                                                                                                                                                                                                                                                            |                 |  |
| CEILING           | In good condition<br>Slight discolouration to edges<br>Smoke alarm tested for power                                                                                                                                                                                                                     |                 |  |
| LIGHTING          | No shades<br>Bulbs in working order                                                                                                                                                                                                                                                                     |                 |  |
| WALLS             | Scuffs and light rubs at entry to right<br>wall at mid and low level<br>Further light scuffs mid and low level<br>to right wall forward of the TV and by<br>the balcony door, otherwise in good<br>condition<br>Some light oil spots and drip marks left<br>of hob<br>Odd drip mark and spot, also some |                 |  |
| UFATING           | scuffs above and right of the sink<br>Back splash sticky with some grubby<br>marks, oily                                                                                                                                                                                                                |                 |  |
| HEATING           | Thermostat and cap intact<br>Light dust to surface                                                                                                                                                                                                                                                      |                 |  |
| FLOOR             | Light fluff to surface<br>Odd scuff mark to surface<br>White residue marks to floor panel<br>joins forward of the fridge and right of<br>it, also by the dishwasher<br>Residue visible to floor panel joins<br>Odd light fluff to surface                                                               |                 |  |
| SKIRTING          | Odd angle grazes to right wall at entry<br>Further light scuffs and marks in parts                                                                                                                                                                                                                      |                 |  |
| SWITCHES/ SOCKETS | Light dust to surface<br>Sockets not fully inspected                                                                                                                                                                                                                                                    |                 |  |
| WINDOWS           | Windows are clean to the interior<br>Light dust to the exterior                                                                                                                                                                                                                                         |                 |  |
| CURTAINS/ BLINDS  | Not fitted                                                                                                                                                                                                                                                                                              |                 |  |
| SINK              | Tarnished to the interior with some<br>scale by the waste<br>Light scale to the tap spout<br>Surface scratches to the sink interior<br>and to edges                                                                                                                                                     |                 |  |
| WORK TOP          | In good order<br>Slightly sticky to left of the hob<br>No visible chips to edges or scratches<br>to surface                                                                                                                                                                                             |                 |  |
| KITCHEN UNITS     | All doors and drawers in working order<br>Clean to the interior and exterior<br>Light usage to drawers<br>Scuffs to under the sink unit base                                                                                                                                                            |                 |  |
| НОВ               | Slight ghosting to left top ceramic<br>plate and to bottom<br>All tested for power<br>No visible chips to hob edge                                                                                                                                                                                      |                 |  |

## **RECEPTION/ KITCHEN**

| AREA                | CHECK IN NOTES                             | CHECK OUT NOTES |
|---------------------|--------------------------------------------|-----------------|
| OVEN                | Burnt-on grease to the back of the         |                 |
|                     | interior oven                              |                 |
|                     | Base and sides clean                       |                 |
|                     | Door some residue and tarnished to         |                 |
|                     | the interior with some ring marks          |                 |
|                     | visible in between door glass              |                 |
| EXTRACTOR FAN       | Filter sticky slightly, but in clean order |                 |
| FRIDGE/ FREEZER     | Light bulb in working order                |                 |
|                     | Generally clean to interior with minor     |                 |
|                     | debris to corners                          |                 |
|                     | Some scuff marks to interior fridge        |                 |
|                     | base and to right side                     |                 |
|                     | Freezer section not fully defrosted        |                 |
|                     | No visible cracks to drawers               |                 |
| DISHWASHER          | Tested for power                           |                 |
|                     | Generally in good clean order with         |                 |
|                     | light scale by the filter                  |                 |
|                     | Some tarnishing to the interior door       |                 |
| MICROWAVE           | Light in working order                     |                 |
|                     | Slight tarnished to the interior           |                 |
|                     | Clean                                      |                 |
|                     | Tested for power                           |                 |
| MISCELLANEOUS ITEMS | Manuals seen for: AEG hob, Siemens         |                 |
|                     | oven, Electrolux extractor hood,           |                 |
|                     | Zanussi fridge/freezer, Bosch washing      |                 |
|                     | machine, Siemens dishwasher,               |                 |
|                     | Siemens microwave                          |                 |
|                     |                                            |                 |
|                     |                                            |                 |
|                     |                                            |                 |
|                     |                                            |                 |
|                     |                                            |                 |
|                     |                                            |                 |
|                     |                                            |                 |
|                     |                                            |                 |
|                     |                                            |                 |
|                     |                                            |                 |
|                     |                                            |                 |
|                     |                                            |                 |
|                     |                                            |                 |
|                     |                                            |                 |
|                     |                                            |                 |
|                     |                                            |                 |
|                     |                                            | I               |