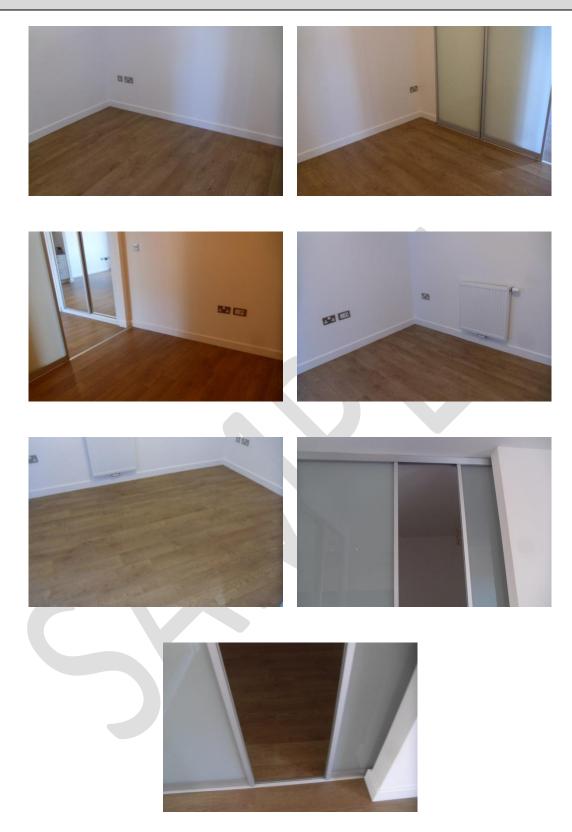

| BEDROOM            |                                                                                                                                                                                                                             |                 |
|--------------------|-----------------------------------------------------------------------------------------------------------------------------------------------------------------------------------------------------------------------------|-----------------|
| AREA               | CHECK IN NOTES                                                                                                                                                                                                              | CHECK OUT NOTES |
| DOOR EXTERIOR      | All in good order<br>Slight scratches to handle                                                                                                                                                                             |                 |
| DOOR INTERIOR      | Slight marks above the handle, otherwise in good order                                                                                                                                                                      |                 |
| CEILING            | Small paint chips forward of entry<br>Slightly patchy appearance with<br>discolouration to the edges<br>Sprinkler not tested                                                                                                |                 |
| LIGHTING           | Bulb in working order<br>Shade not fitted                                                                                                                                                                                   |                 |
| WALLS              | Red scuff marks to left wall behind the<br>door at mid level<br>Further light scattered mid and low<br>level scuffs in parts<br>Slight finger marks above the bed to<br>right wall at mid section                           |                 |
| HEATING            | Fittings intact<br>Odd chip to surface<br>Clean<br>Good order                                                                                                                                                               |                 |
| FLOOR              | Slight fluff to surface<br>Some residue lines forward of the bed<br>Odd scuff at entry<br>Odd footprint forward of the balcony<br>door<br>White faded patch or paint mark patch<br>forward of balcony                       |                 |
| SKIRTING           | Light dust to surface<br>Scuffs to skirting on the right wall by<br>right far corner                                                                                                                                        |                 |
| SWITCHES/ SOCKETS  | Not tested                                                                                                                                                                                                                  |                 |
| WINDOWS            | Windows clean to the interior and<br>exterior with odd light mark in parts<br>Some scuffs to frame at lower level by<br>the balcony window<br>Lock plate is loose<br>Handles in working order<br>Surround in good condition |                 |
| CURTAINS/ BLINDS   | Curtains in good order<br>No visible stains or marks                                                                                                                                                                        |                 |
| BUILT IN CUPBOARDS | Light dust to shelves<br>Interior in good order<br>Odd scuff and mark in parts                                                                                                                                              |                 |