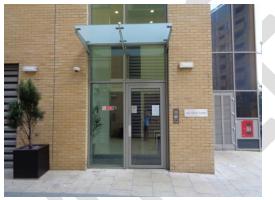

5

| FRONT DOOR AND ENTRANCE HALL |                                                                     |                 |
|------------------------------|---------------------------------------------------------------------|-----------------|
| AREA                         | CHECK IN NOTES                                                      | CHECK OUT NOTES |
| DOOR EXTERIOR                | Good condition/ working order                                       |                 |
| DOOR INTERIOR                | Few small scuff marks at mid -level to the panel                    |                 |
| CEILING                      | Newly decorated                                                     |                 |
| LIGHTING                     | Working order<br>Small tear to the base of the<br>Iampshade         |                 |
| WALLS                        | 3 x Picture hooks<br>Grazing to angles<br>Few odd small scuff marks |                 |
| HEATING                      | Good condition                                                      |                 |