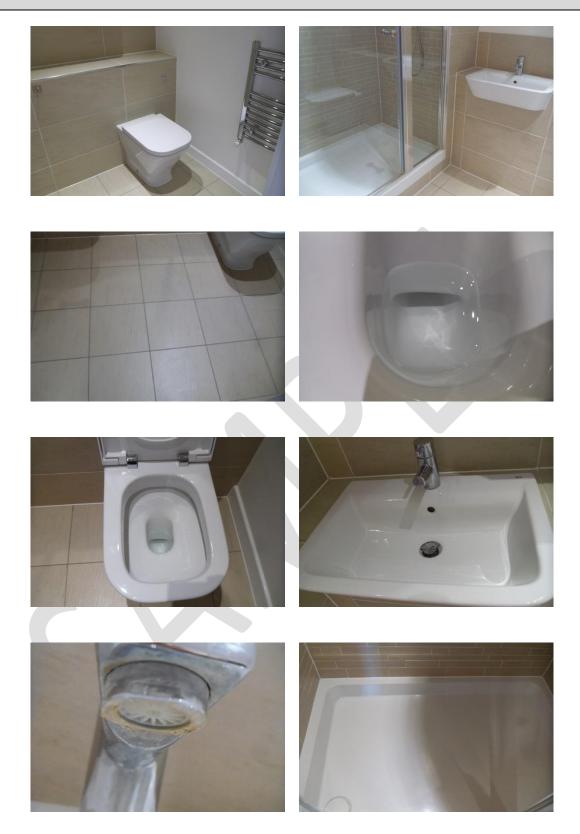

| BATHROOM            |                                                                                                                                                                                                                                                                                                                                                           |                 |
|---------------------|-----------------------------------------------------------------------------------------------------------------------------------------------------------------------------------------------------------------------------------------------------------------------------------------------------------------------------------------------------------|-----------------|
| AREA                | CHECK IN NOTES                                                                                                                                                                                                                                                                                                                                            | CHECK OUT NOTES |
| DOOR EXTERIOR       | Small chip at mid -level to the exterior<br>frame<br>Light discolouration to edge                                                                                                                                                                                                                                                                         |                 |
| DOOR INTERIOR       | Good condition<br>Handle slightly loose                                                                                                                                                                                                                                                                                                                   |                 |
| CEILING             | Good condition                                                                                                                                                                                                                                                                                                                                            |                 |
| LIGHTING            | All in working order                                                                                                                                                                                                                                                                                                                                      |                 |
| WALLS               | Light scuffs by the radiator<br>Paint flaking to right wall above the<br>WC<br>Small blue residue spots above the<br>sink<br>Water damage to left of entry by the<br>shower door at low level<br>Tiles in good, clean order                                                                                                                               |                 |
| HEATING             | Good condition, clean<br>Not tested                                                                                                                                                                                                                                                                                                                       |                 |
| FLOOR               | Clean<br>Light discolouration to grouting                                                                                                                                                                                                                                                                                                                 |                 |
| WC                  | Clean to interior bowl<br>Light discolouration to under the seat<br>Flush tested and in working order                                                                                                                                                                                                                                                     |                 |
| SINK/ TAPS          | Pop-up not working, stuck<br>Some residue marks to the interior<br>Some silicone marks to the interior<br>Paint marks to the interior<br>Some light scale to spout and<br>tarnished to the mixing control                                                                                                                                                 |                 |
| BATH/ SHOWER        | Tarnished and marked to the waste<br>Some water staining to the interior of<br>the bath<br>Scale around the waste<br>Pop-up in working order<br>Some chemical staining to the controls<br>Light scale to spout<br>Temperature control in good clean<br>order<br>Showerhead in good clean order<br>Riser rod in clean order<br>Slightly tarnished in parts |                 |
| SHOWER SCREEN       | Angle grazing to top end<br>Odd scuff to base<br>Sealant scaled                                                                                                                                                                                                                                                                                           |                 |
|                     | Watermarks to shower screen glass<br>Pop up stiff<br>Scale to spout                                                                                                                                                                                                                                                                                       |                 |
| MISCELLANEOUS ITEMS | Ledge: Ring mark right of the sink<br>Some further ring marks left of the<br>sink<br>Watermarks behind the sink                                                                                                                                                                                                                                           |                 |
| BUILT IN CUPBOARDS  | Light silvering to mirror edges<br>Clean to the interior<br>Slightly smeary to glass                                                                                                                                                                                                                                                                      |                 |

### **BATHROOM PHOTOS**