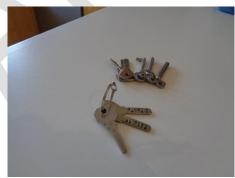

ELECTRIC

WATER

| KEYS |  |  |
|------|--|--|
|      |  |  |
|      |  |  |
|      |  |  |

Landlord 🗌 Handed To: Agent□ Tenant 🗖

Other. 🔲 .....

Received by: Name:

Signature:

KEYS